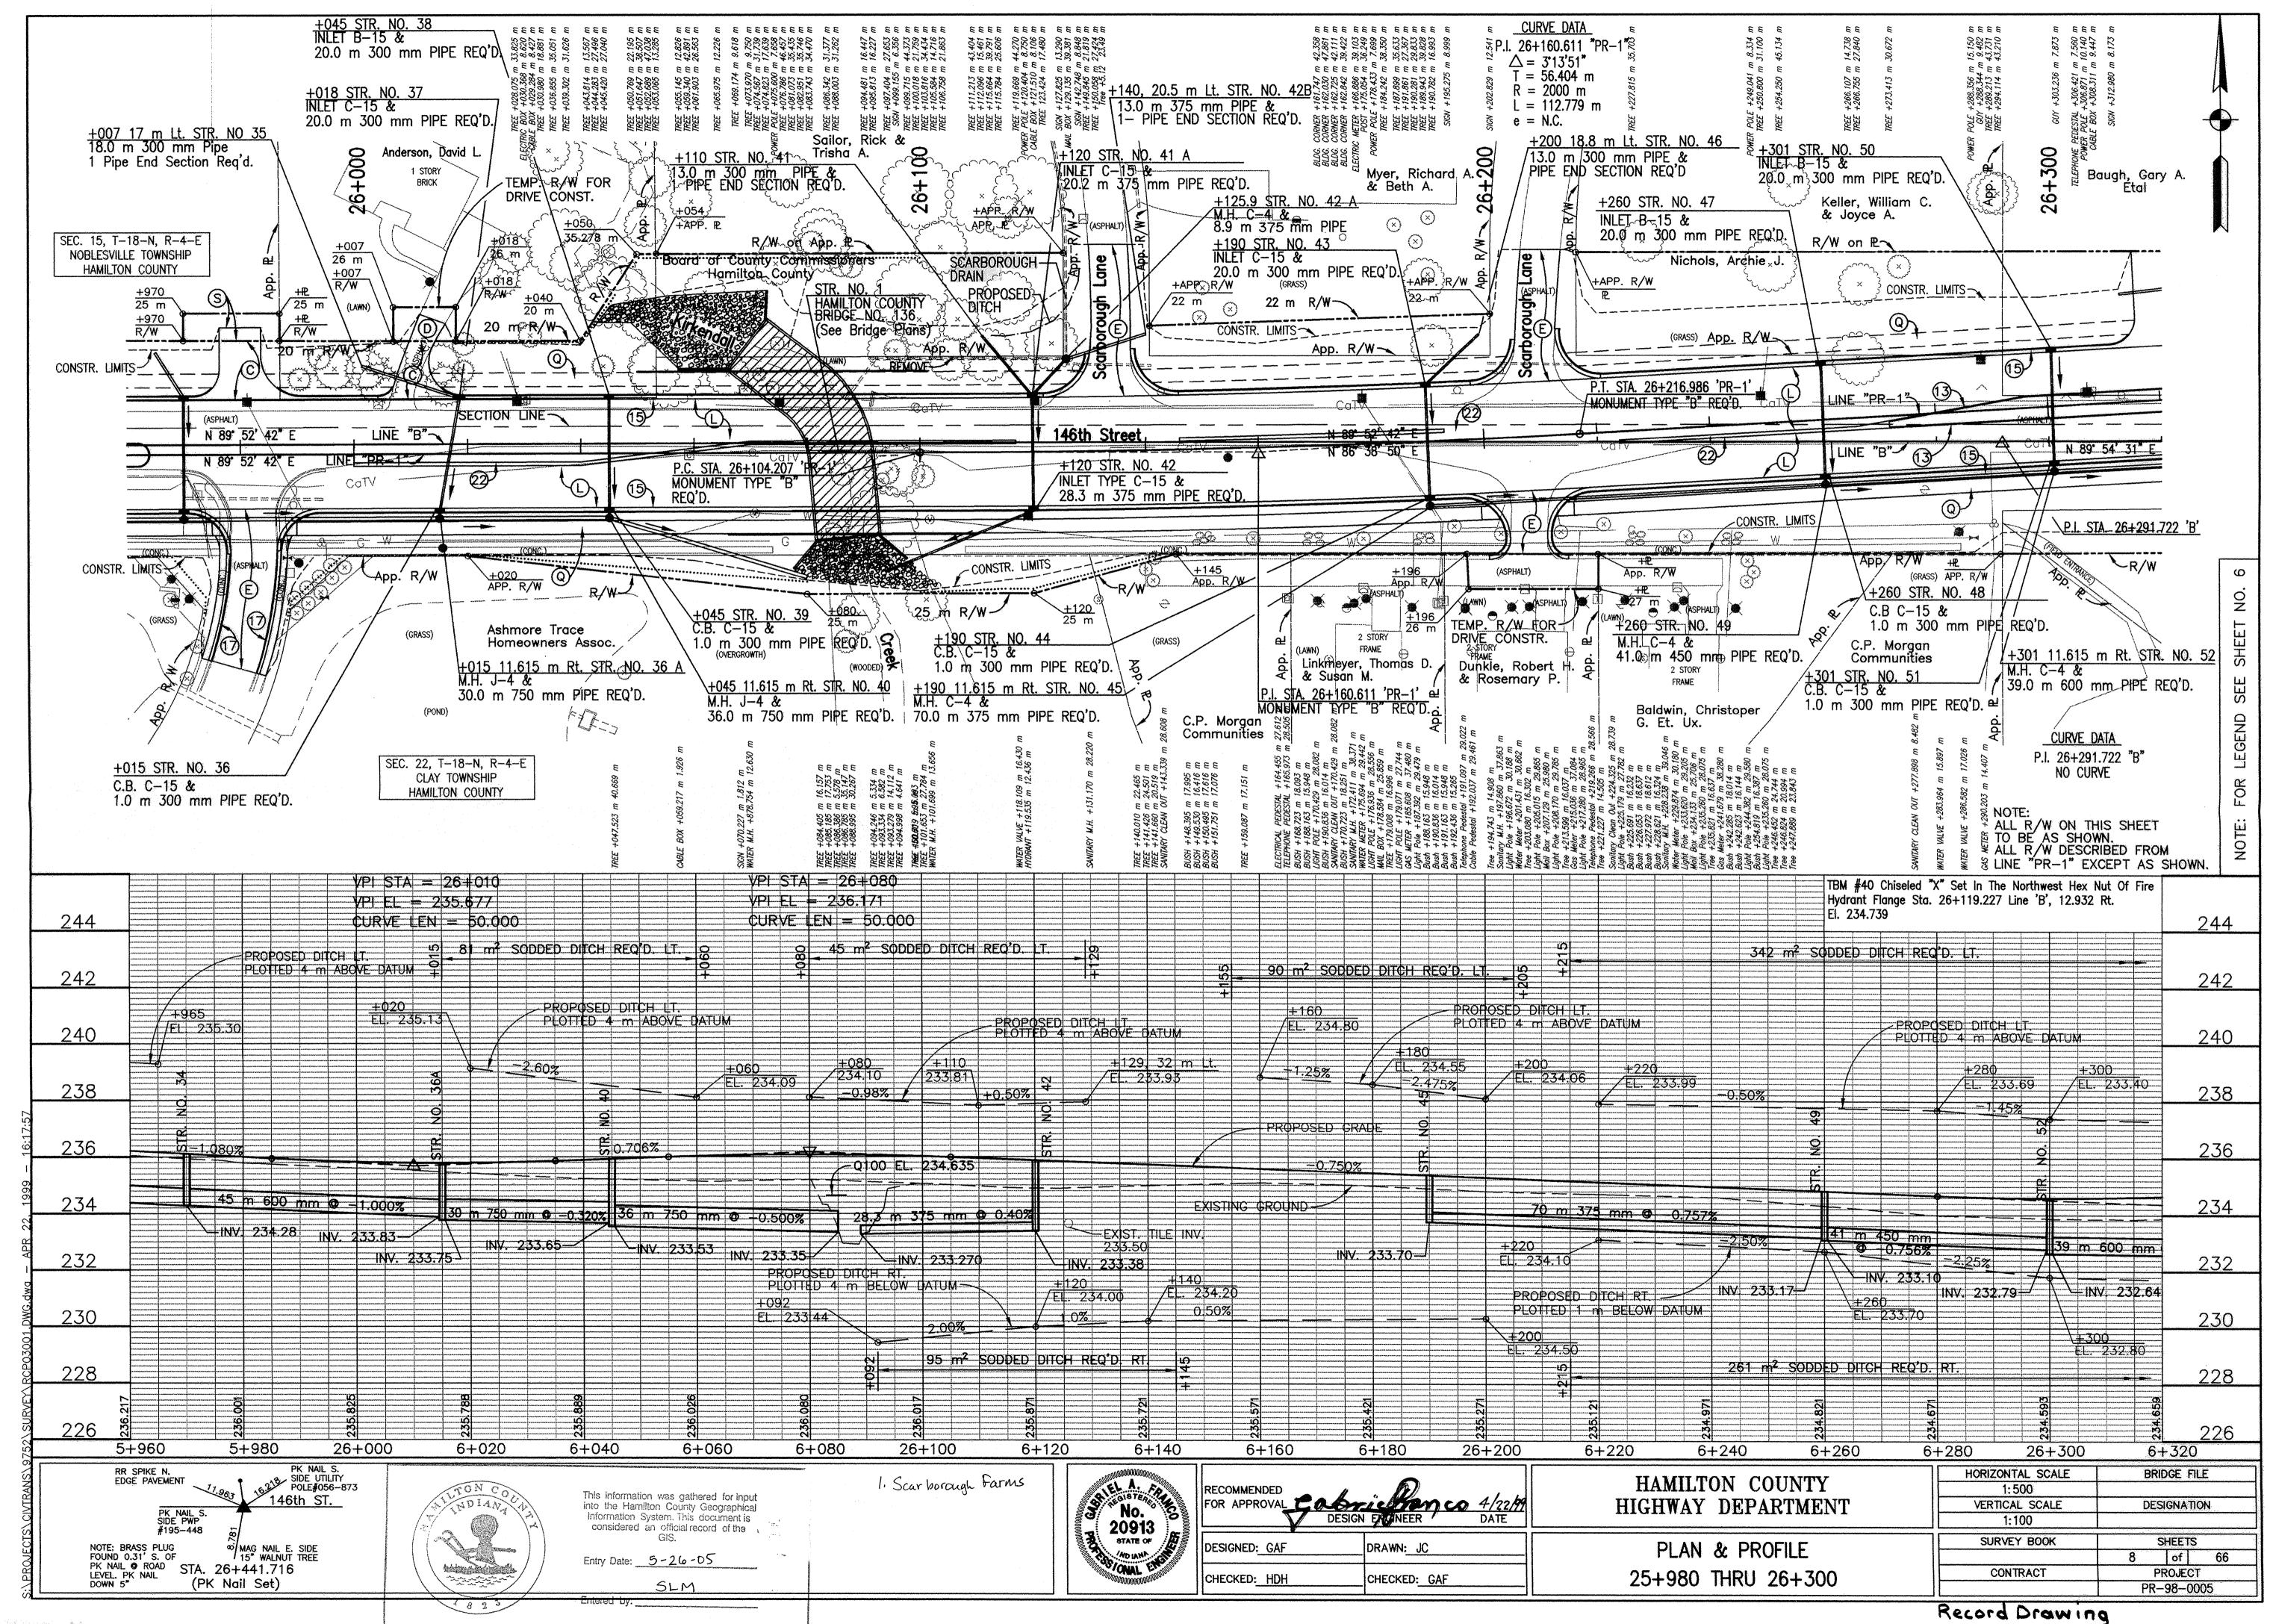

## Cole & Associates Asbuilts: Project 98-0005

**#117 Elizabeth Warner Drain**: the widening removed 145' of 7" tile and 145' of 6" tile. A new breather was set on the south side of the road.

#205 Scarbourgh Farms Drain: there was 170' feet of 12" SSD removed along the right of way along with a 15" cmp outlet pipe.(Str. 100). The new outlet for the 12"ssd is now Str 42A on the road plans which resulted in an addition of 35' fo 12"ssd. The drain was then extended from Str 42A to the south side of 146<sup>th</sup> Street and empties into Kirkendall Creek. This extentension consisted of 196 feet of 15" RCP.

## American Consulting Engineers' Plans: Project 97-0006

#207 Westfield Farms Drain -Westfield Farms Sec. 1: there was 680 feet of concrete swale removed along with 120' of 15" RCP between structures 1,2,3, and 4.

## Gasb 34 Asset Price & Drain Length Log

Drain-Improvement: Scarborough Farms Drain: 146th St. Rd. Improvements

|                        | <del></del>      | Langth           | 1 141.               | T                   | If Applicable |          |
|------------------------|------------------|------------------|----------------------|---------------------|---------------|----------|
| Drain Type:            | Size:            | L-ength          | Length<br>(DB Query) | Length<br>Reconcile | Price:        | Cost:    |
| * SSD                  | 12"              | 35 <sup>′</sup>  | 35'                  | <b>1</b>            | #3些           | #113 75  |
| RCP                    | 15"              | 196              | 196'                 | Ø                   | #325          | #1862°   |
| <del>-</del> 4.        |                  |                  |                      |                     |               |          |
|                        |                  |                  |                      |                     |               |          |
|                        |                  |                  |                      |                     |               |          |
|                        |                  |                  |                      |                     |               | <u> </u> |
|                        |                  |                  |                      |                     | <del></del>   | !        |
|                        |                  |                  |                      |                     |               |          |
|                        |                  |                  |                      |                     |               |          |
| <del></del>            |                  | VM 640-2         |                      |                     |               |          |
|                        |                  |                  | <u></u>              |                     |               |          |
|                        |                  |                  |                      |                     |               |          |
|                        |                  | 1000             |                      |                     |               |          |
|                        |                  |                  |                      |                     |               |          |
|                        | Sum:             | 231 <sup>′</sup> | 231                  | <u></u>             |               | # 1975   |
| nal Report: 2          | ሜ l <sup>′</sup> |                  |                      |                     |               |          |
|                        |                  |                  |                      |                     |               |          |
| omments:<br>pica as pl | astic Tile       | - per wa         | lter Evans           | P.E 5.              | -26-D5        |          |
| •                      |                  | ·                |                      |                     |               |          |
|                        | -                |                  |                      |                     |               |          |
|                        |                  |                  |                      |                     |               |          |